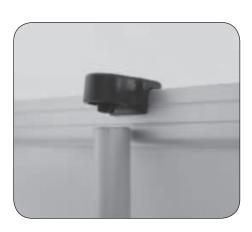

## assembly instructions

Open up the bungee pole until all 3 parts are fitted securely together.

Slot the pole into the hole on the base and push down to secure fit.

Pull graphic out of unit and tilt back to reach the top of the pole.