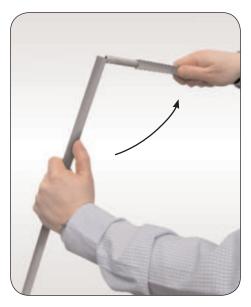

## assembly instructions

Open up the bungee pole until all 3 parts are fitted securely together.

Slot the pole into the hole on the base and push down to secure fit.

Pull graphic out of unit and tilt back to reach the top of the pole.

Lift the top rail to raise the graphic from the base.

Hold the top rail whilst lowering the banner, (do not drop) to prevent damage to the graphic

**tel:** 01480 493666 **email:** info@roller-banners.co.uk