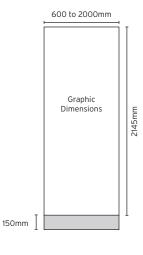

Slide-in graphic

| Hardware Specifications         | Graphic Specifications                                                 | Additional Info                                |
|---------------------------------|------------------------------------------------------------------------|------------------------------------------------|
| Hardware Dimensions approx (mm) | Visible Graphic Dimensions (mm):                                       | Included in kit:                               |
| 2245 (h) x 818 (w) x 197 (d)    | 2145 (h) x 600 to 2000 (w) approx                                      | Base, Bungee pole set, top rail and Carry bag. |
| Base Dimensions approx (mm)     | Substrate:                                                             | ,,                                             |
| 82 (h) x 818 (w) x 197 (d)      | Add 150mm to graphic length to allow for fixing to roller. Recommended |                                                |
| Weight:                         | material thickness is between 225 and                                  |                                                |
| 3kg approx (including bag)      | 300 microns.                                                           |                                                |