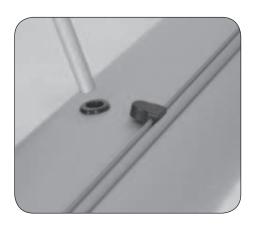

## assembly instructions

Open up the bungee pole until all 3 parts are fitted securely together.

Slot the pole into the hole on the base and push down to secure fit.

Pull graphic out of unit and tilt back to reach the top of the pole.