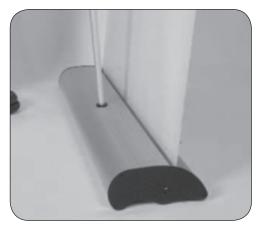

## assembly instructions

Open up the bungee pole until all 3 parts are fitted securely together.

Slot the pole into the hole on the base and push down to secure fit.

Pull graphic out of unit and tilt back to reach the top of the pole.