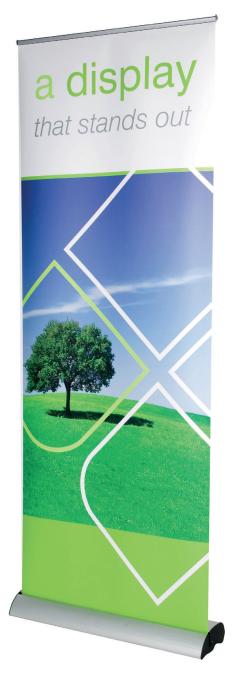

## Features & benefits

- Choice of 6 widths, from 600mm to 2000mm
- Increased internal housing for thicker graphics (up to 450 microns banner vinyl)
- Quick-change graphic release
- Quick-change universal rail
- Available in anodised silver or black powdercoated finish
- Bungee pole

Slide-in graphic

| Hardware Specifications         | Graphic Specifications                                                 | Additional Info                                |
|---------------------------------|------------------------------------------------------------------------|------------------------------------------------|
| Hardware Dimensions approx (mm) | Visible Graphic Dimensions (mm):                                       | Included in kit:                               |
| 2245 (h) x 818 (w) x 197 (d)    | 2145 (h) x 600 to 2000 (w) approx                                      | Base, Bungee pole set, top rail and Carry bag. |
| Base Dimensions approx (mm)     | Substrate:                                                             | ,,                                             |
| 82 (h) x 818 (w) x 197 (d)      | Add 150mm to graphic length to allow for fixing to roller. Recommended |                                                |
| Weight:                         | material thickness is between 225 and                                  |                                                |
| 3kg approx (including bag)      | 300 microns.                                                           |                                                |