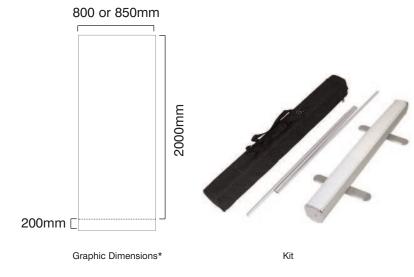

\*Dimensions are approximate

| Hardware Dimensions approx (mm)  UB191: 2098 (h) x 800 (w) x 285 (d)  UB193: 2098 (h) x 850 (w) x 285 (d)  Weight:  UB191: 3.1kg approx (including bag)  UB193: 3.3kg approx (including bag)  UB193: 3.3kg approx (including bag)  UB193: 3.3kg approx (including bag)  Visible Graphic Dimensions (mm):  2000 (h) x 800 or 850 (w) approx  Substrate:  Add 200mm to graphic length to allow for fixing to roller. Recommended material thickness is between 225 and 300 microns. | hardware specifications                                                                                             | graphic specifications                                                                                                                                   | additional info                 |
|-----------------------------------------------------------------------------------------------------------------------------------------------------------------------------------------------------------------------------------------------------------------------------------------------------------------------------------------------------------------------------------------------------------------------------------------------------------------------------------|---------------------------------------------------------------------------------------------------------------------|----------------------------------------------------------------------------------------------------------------------------------------------------------|---------------------------------|
|                                                                                                                                                                                                                                                                                                                                                                                                                                                                                   | UB191: 2098 (h) x 800 (w) x 285 (d) UB193: 2098 (h) x 850 (w) x 285 (d) Weight: UB191: 3.1kg approx (including bag) | 2000 (h) x 800 or 850 (w) approx Substrate: Add 200mm to graphic length to allow for fixing to roller. Recommended material thickness is between 225 and | Base, Bungee pole set, rail and |