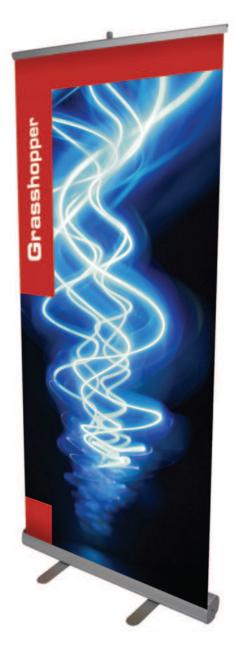

Give your promotion maximum impact with this stylish and eye-catching banner system. Extremely quick to put up and easy to use, this banner system is ideal for any exhibition environment.

## features & benefits

- Available in 2 different sizes
- Self adhesive top rail
- Lightweight components
- Twin twist out stabilising feet for extra stability
- Very cost effective
- High quality anodised silver finish
- Quick to assemble and easy to use
- Carry bag included